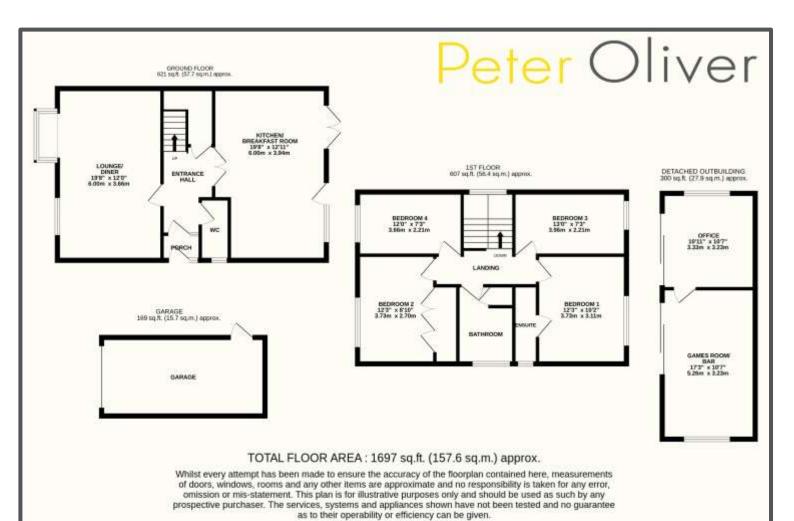

## Rockington Way, Crowborough, TN6 2NL

This is a beautiful four bedroom detached family home in a convenient yet secluded position in the ever popular town of Crowborough. The property itself is very well presented throughout and there is a large outbuilding in the garden which provides two extra rooms in the form of a large office and reception room. The property is in a small cul-de-sac with no through traffic apart from neighbours so this will be a nice and quiet location. The property itself is a good size with the downstairs having a lounge to the front of the house and a kitchen/diner overlooking the rear. The kitchen is somewhere you will see yourselves spending most of your time with an island and dining area so plenty of providing a great space for entertaining. Upstairs the property has four generous bedrooms with the main having an en-suite and then a separate family bathroom. Another huge aspect about the house has to be the outbuilding in the garden. This is a brilliant space that could be used for a number of reasons but all in all it provides extra accommodation. Currently this is a large entertaining area with a bar / games room and another room is a study. Outside you also have a garage and driveway for parking. This is a great house, very versatile and provides plenty of space to work from home

Uckfield: 01825 703000 Crowborough: 01892 489000 Lettings: 01825 701030 Info@peteroliverhomes.co.uk

Made with Metropix ©2024

TENURE: FREEHOLD COUNCIL TAX BAND: E

MAINTENANCE/SERVICE CHARGE: N/A

Uckfield: 01825 703000 Crowborough: 01892 489000 Lettings: 01825 701030 Info@peteroliverhomes.co.uk