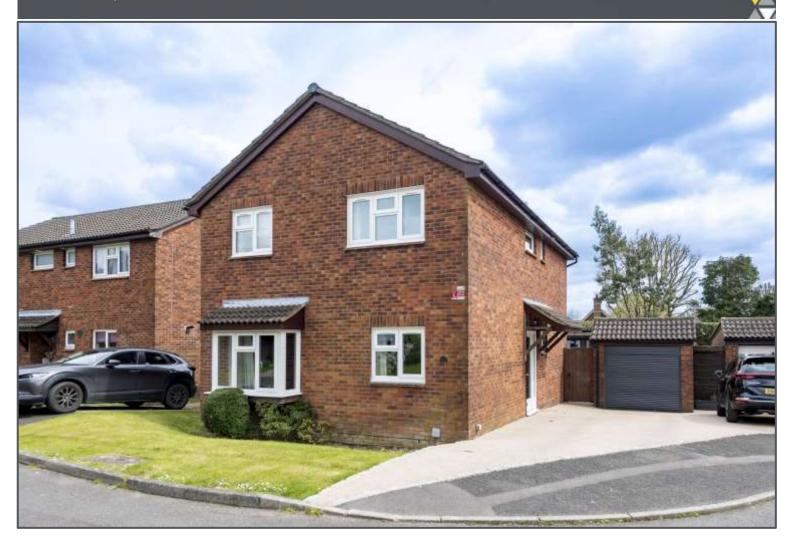

## Peter Oliver

Rockington Way, Crowborough, TN6 2NL

- Four Bed Detached
- Large Office In Garden
- Cul-De-Sac Position
- Beautifully Presented
- Kitchen/Diner
- Garage And Driveway

**EPC RATING** 

rent: Potential:
EPC Awaited

## Rockington Way, Crowborough, TN6 2NL

This is a beautiful four bedroom detached family home in a convenient yet secluded position in the ever popular town of Crowborough. The property itself is very well presented throughout and there is a large outbuilding in the garden which provides two extra rooms in the form of a large office and reception room. The property is in a small cul-de-sac with no through traffic apart from neighbours so this will be a nice and quiet location. The property itself is a good size with the downstairs having a lounge to the front of the house and a kitchen/diner overlooking the rear. The kitchen is somewhere you will see yourselves spending most of your time with an island and dining area so plenty of providing a great space for entertaining. Upstairs the property has four generous bedrooms with the main having an en-suite and then a separate family bathroom. Another huge aspect about the house has to be the outbuilding in the garden. This is a brilliant space that could be used for a number of reasons but all in all it provides extra accommodation. Currently this is a large entertaining area with a bar / games room and another room is a study. Outside you also have a garage and driveway for parking. This is a great house, very versatile and provides plenty of space to work from home