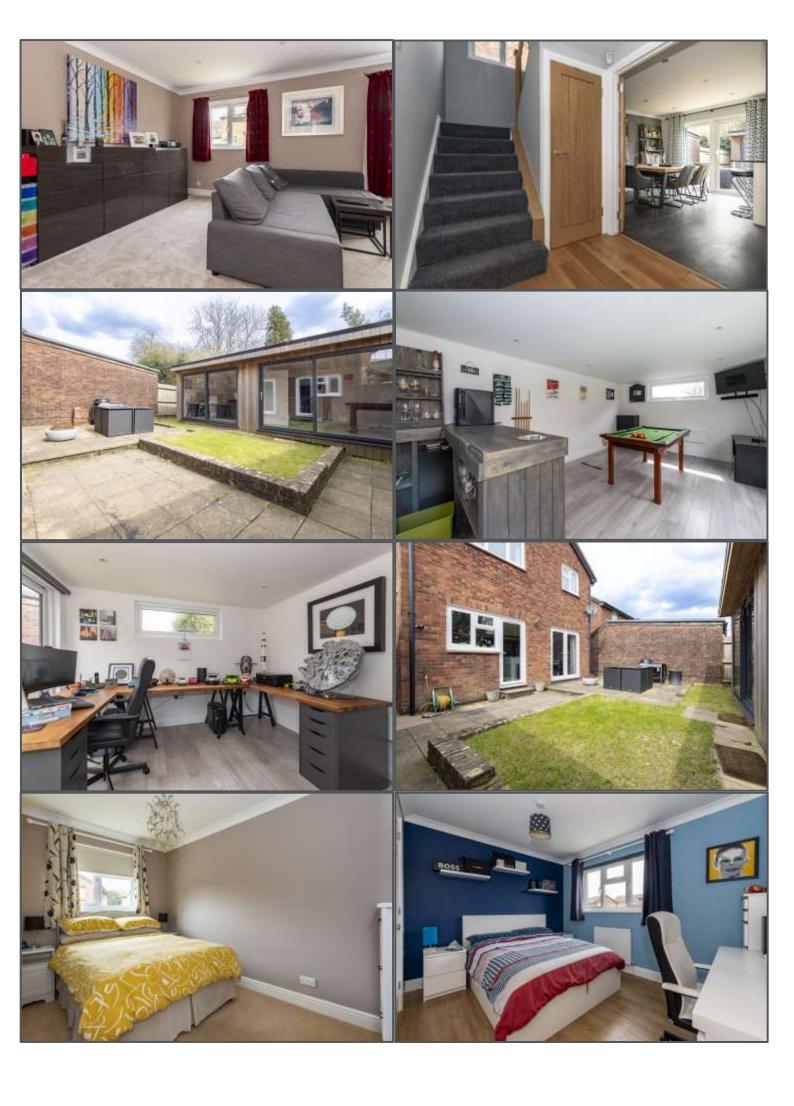

## Rockington Way, Crowborough, TN6 2NL

This is a beautiful four bedroom detached family home in a convenient yet secluded position in the ever popular town of Crowborough. The property itself is very well presented throughout and there is a large outbuilding in the garden which provides two extra rooms in the form of a large office and reception room. The property is in a small cul-de-sac with no through traffic apart from neighbours so this will be a nice and quiet location. The property itself is a good size with the downstairs having a lounge to the front of the house and a kitchen/diner overlooking the rear. The kitchen is somewhere you will see yourselves spending most of your time with an island and dining area so plenty of providing a great space for entertaining. Upstairs the property has four generous bedrooms with the main having an en-suite and then a separate family bathroom. Another huge aspect about the house has to be the outbuilding in the garden. This is a brilliant space that could be used for a number of reasons but all in all it provides extra accommodation. Currently this is a large entertaining area with a bar / games room and another room is a study. Outside you also have a garage and driveway for parking. This is a great house, very versatile and provides plenty of space to work from home