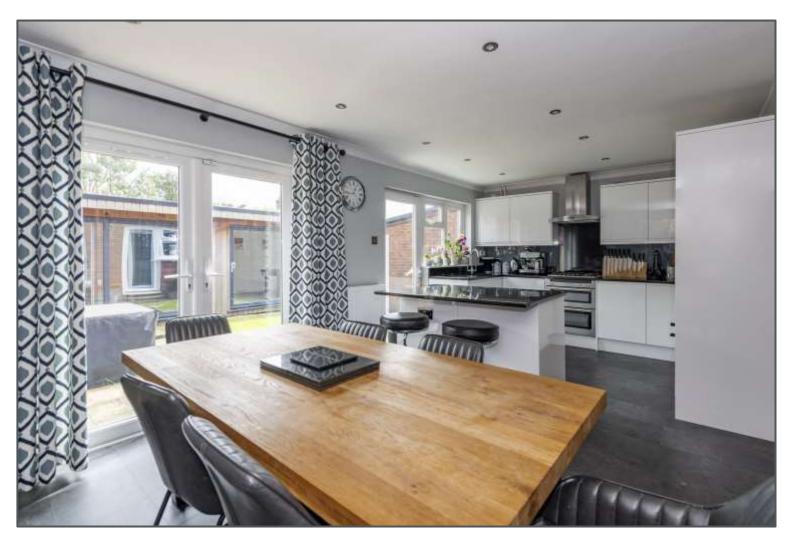

## Rockington Way, Crowborough, TN6 2NL

This is a beautiful four bedroom detached family home in a convenient yet secluded position in the ever popular town of Crowborough. The property itself is very well presented throughout and there is a large outbuilding in the garden which provides two extra rooms in the form of a large office and reception room. The property is in a small cul-de-sac with no through traffic apart from neighbours so this will be a nice and quiet location. The property itself is a good size with the downstairs having a lounge to the front of the house and a kitchen/diner overlooking the rear. The kitchen is somewhere you will see yourselves spending most of your time with an island and dining area so plenty of providing a great space for entertaining. Upstairs the property has four generous bedrooms with the main having an en-suite and then a separate family bathroom. Another huge aspect about the house has to be the outbuilding in the garden. This is a brilliant space that could be used for a number of reasons but all in all it provides extra accommodation. Currently this is a large entertaining area with a bar / games room and another room is a study. Outside you also have a garage and driveway for parking. This is a great house, very versatile and provides plenty of space to work from home